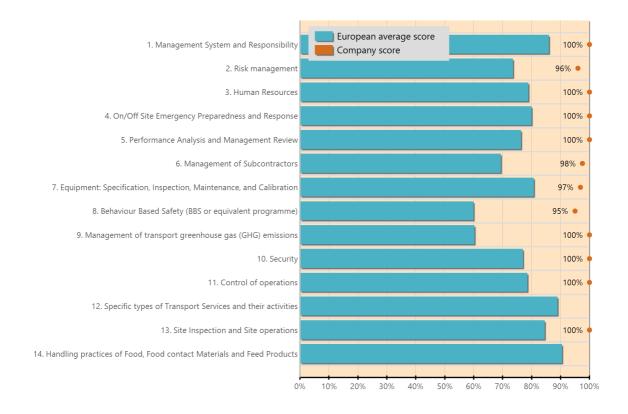

## Kube & Kubenz Nederland B.V

Report: Date: Location:

89171 26/04/2022 Netherlands, Dordrecht Module: Expiration Date: Assessor: Transport Service 26/04/2025 S. Brand

## **Summary Report** Overall score of the company: 98%

#### Industry Range of scores per section

This chart shows the average scores of every SQAS section and the European average scores of every SQAS section of all companies with active reports that belong to the same SQAS module and the same questionnaire version

The SQAS summary report is a statement of facts and this does not express any appreciation of the company's performance. The SQAS assessment is valid for 3 years.