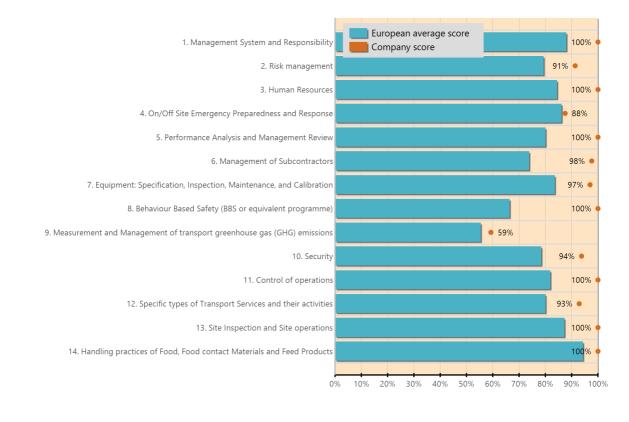

# Kube & Kubenz internationale Speditions- und Logistikgesellschaft mbH & Co. KG

Report: Date: Location: 91986 18/04/2024 Germany, Bergheim Module: Expiration Date: Assessor: Transport Service 18/04/2027 Sabine Brand

## **Summary Report** Overall score of the company: 95%

### Industry Range of scores per section

This chart shows the average scores of every SQAS section and the European average scores of every SQAS section of all companies with active reports that belong to the same SQAS module and the same questionnaire version

The SQAS summary report is a statement of facts and this does not express any appreciation of the company's performance. The SQAS assessment is valid for 3 years.

Created at: 04/02/2025 08:07:05