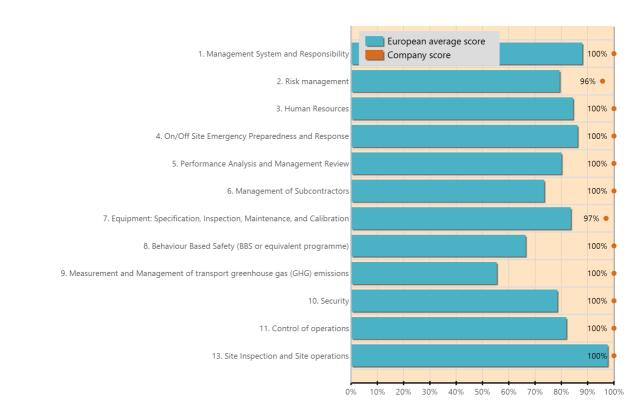

# Kube & Kubenz internationale Speditions- und Logistikgesellschaft mbH & Co. KG

Report: Date: Location: 91986 18/04/2024 Germany, Bergheim Module: Expiration Date: Assessor: Transport Service 18/04/2027 Sabine Brand

## **Summary Report** Overall score of the company: 95%

### Industry Range of scores per section

This chart shows the average scores of every SQAS section and the European average scores of every SQAS section of all companies with active reports that belong to the same SQAS module and the same questionnaire version

The SQAS summary report is a statement of facts and this does not express any appreciation of the company's performance. The SQAS assessment is valid for 3 years.

Created at: 04/02/2025 08:07:05