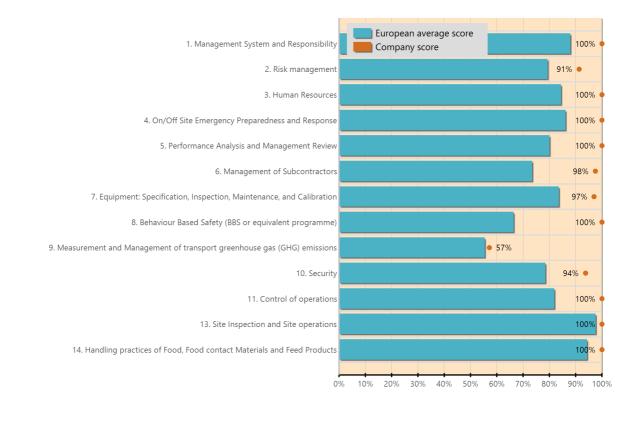

# Kube & Kubenz internationale Speditions- und Logistikgesellschaft mbH & Co. KG

Report: Date: Location: 91984 04/04/2024 Germany, Hamburg Module: Expiration Date: Assessor: Transport Service 04/04/2027 Sabine Brand

### **Summary Report** Overall score of the company: 95%

### Industry Range of scores per section

This chart shows the average scores of every SQAS section and the European average scores of every SQAS section of all companies with active reports that belong to the same SQAS module and the same questionnaire version

The SQAS summary report is a statement of facts and this does not express any appreciation of the company's performance. The SQAS assessment is valid for 3 years.

Created at: 04/02/2025 08:12:14