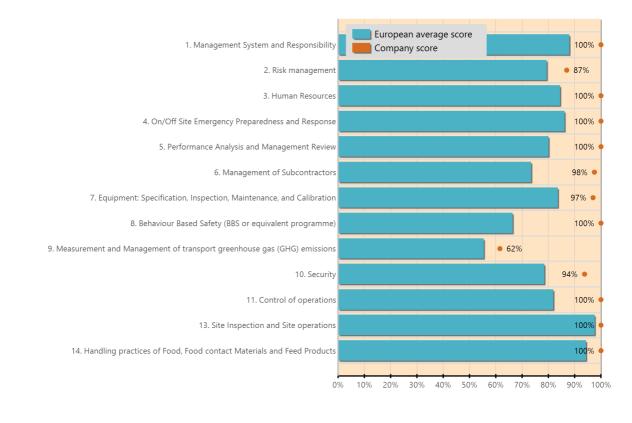

# Kube & Kubenz Internationale Speditions-und Logistikgesellschaft mbH & Co. KG

Report: Date: Location: 91985 04/04/2024 Germany, Worms Module: Expiration Date: Assessor: Transport Service 04/04/2027 Sabine Brand

## **Summary Report** Overall score of the company: 95%

### Industry Range of scores per section

This chart shows the average scores of every SQAS section and the European average scores of every SQAS section of all companies with active reports that belong to the same SQAS module and the same questionnaire version

The SQAS summary report is a statement of facts and this does not express any appreciation of the company's performance. The SQAS assessment is valid for 3 years.

Created at: 04/02/2025 08:08:20